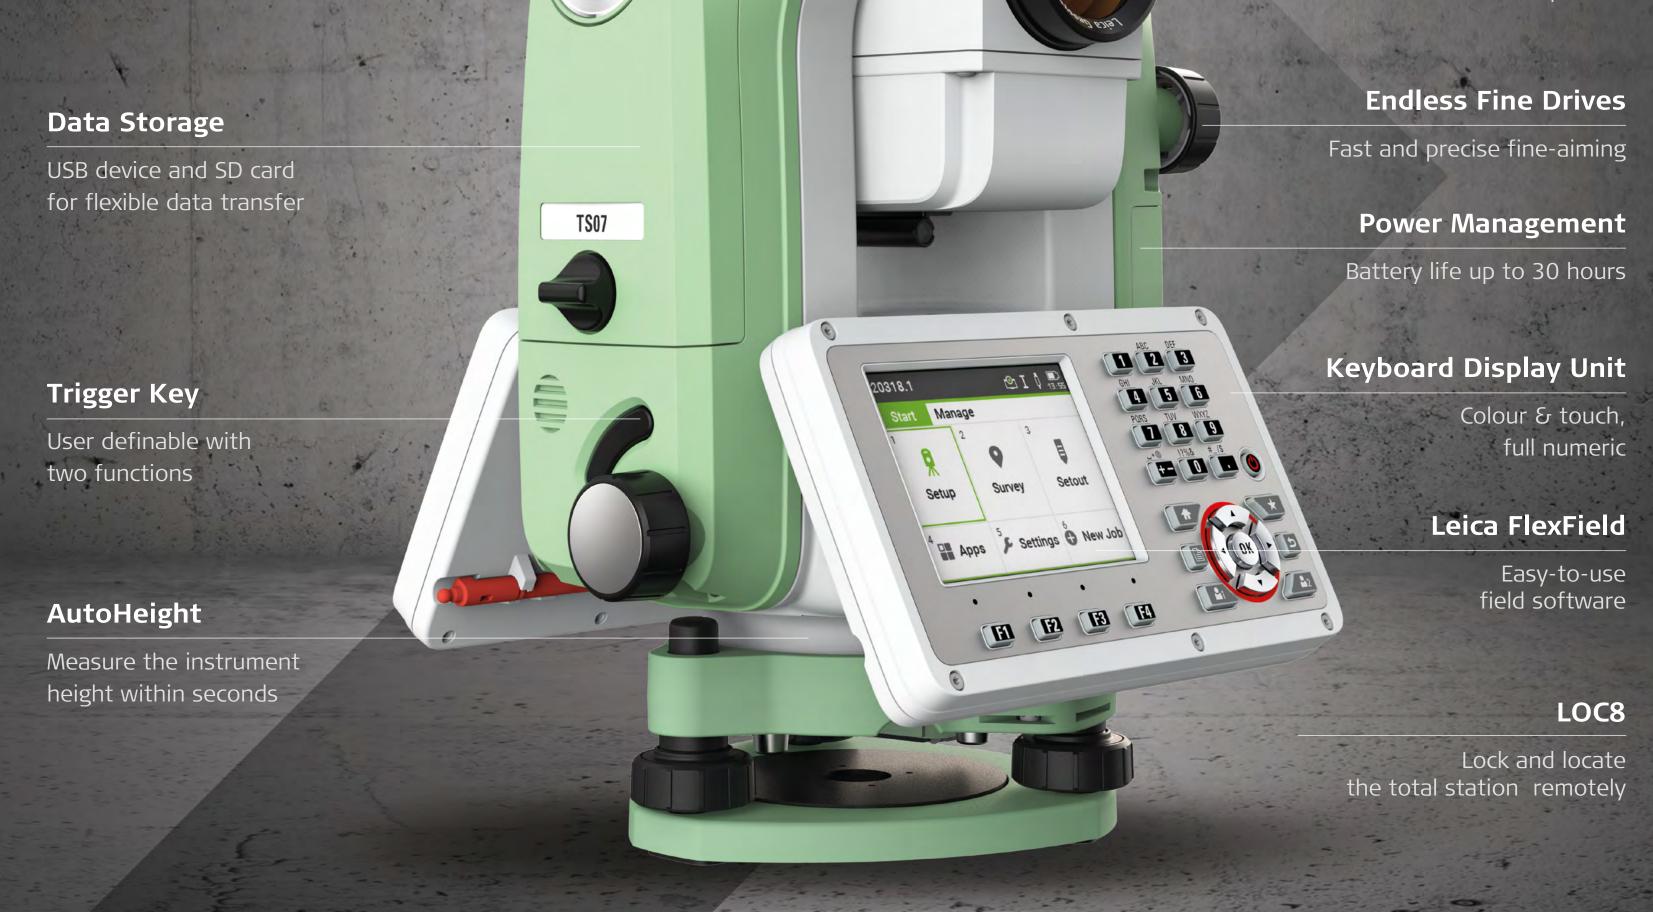

# Leica FlexLine TS07 Discover the new generation of manual total stations

## **IP66**

Get the job done under harsh conditions

# Phone (2G, 3G, 4G)

Internet connectivity for field-to-office data transfer

#### **FineFocus Telescope**

Fast and accurate distance measurements, small laser pointer



# Lowest Total Cost of Ownership

Get the best value for your money over the instrument lifetime

# Bluetooth, WiFi

Wirelessly connected to field controllers and networks

## Angle measurement system

1", 2", 3", 5" and 7" angular accuracy



feica

Discover the Leica FlexLine Series: leica-geosystems.com/FlexLine

945995en - 01.21

leica-geosystems.com





©2021 Hexagon AB and/or its subsidiaries and affiliates. Leica Geosystems is part of Hexagon. All rights reserved.





Geosystems